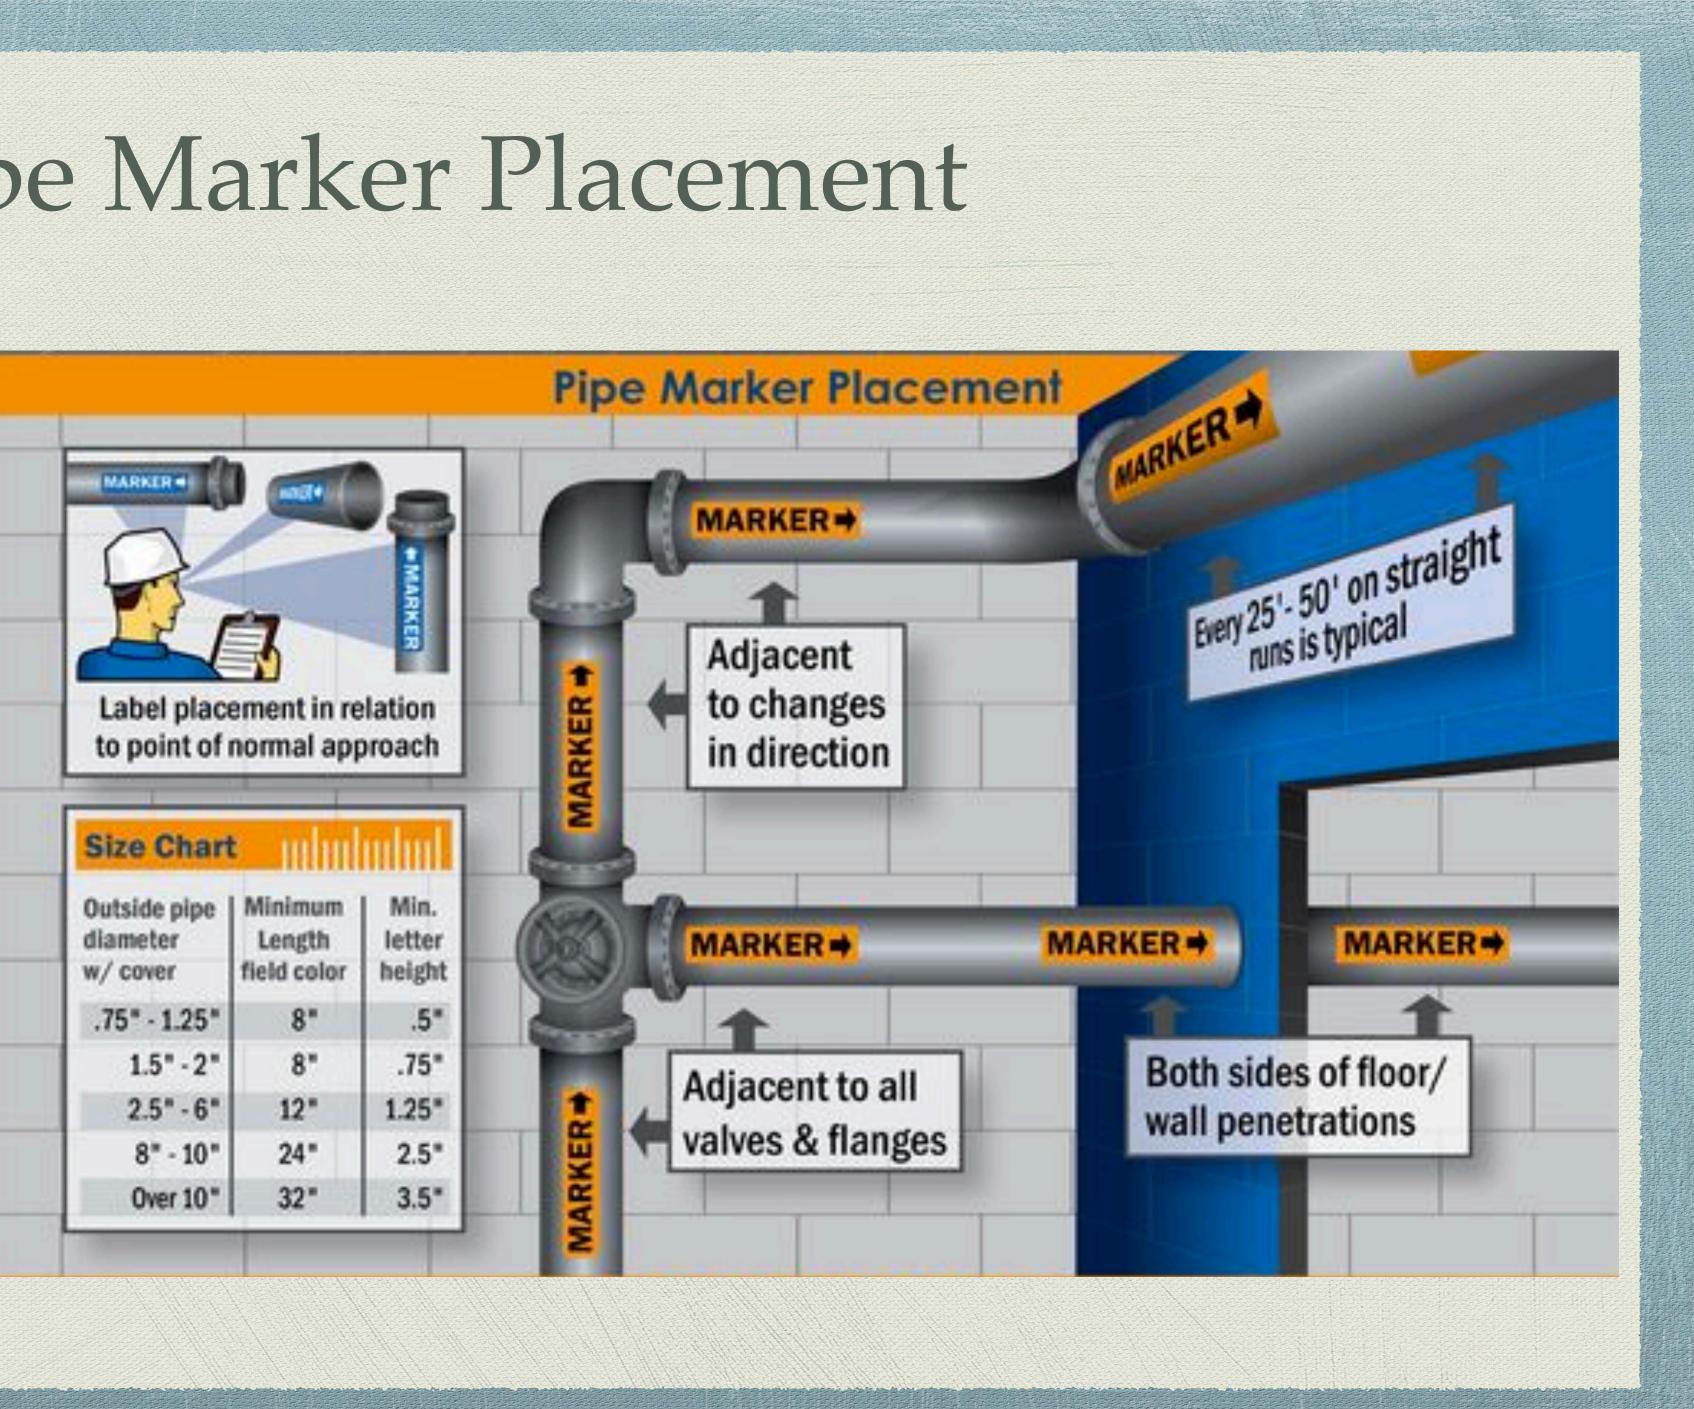

## Pipe Marker Placement

These are superimposed on the ground colour at the following locations

I. At battery limit points

2. At intersection points and change of direction points in piping ways

3. Other points such as midway of each piping way, near walls, Junction joints of service appliances, walls, on either side of pipe culverts

4. For long stretch yard piping at 50 m intervals

5. At start and terminating points

#### Additional Identification

1. Lettering is used to make identification clear and more specific

2. Arrows these are used to show the flow of direction of the material carried within the pipes