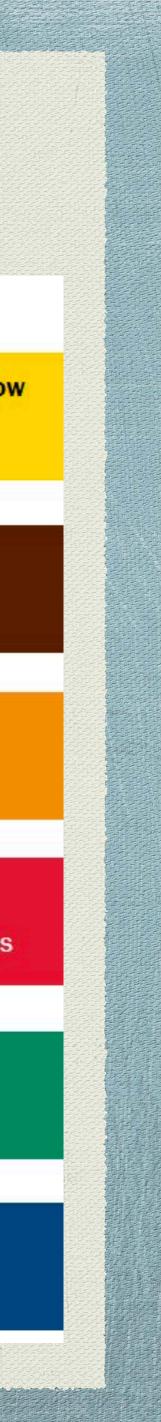

## Colour codes

FLAMMABLE OR OXIDIZING | Black on Yellow Fluids with vapors that will burn in air, or fluids which cause other materials to burn

CANOLA OIL ->

COMBUSTIBLE | White on Brown Fluids that may burn but are not flammable

NITRIC ACID =>

TOXIC OR CORROSIVE | Black on Orange Fluids which are corrosive or toxic or will produce corrosive or toxic substances

#### SPRINKLER WATER

FIRE QUENCHING | White on Red

Water and other substances used in fire-fighting systems

**BOILER WATER** 

**OTHER WATER** | White on Green Any other water, except for water used in fire-fighting systems

COMPRESSED AIR | White on Blue Any vapor or gas under pressure that does not fit a category above

| Substance                                             |
|-------------------------------------------------------|
| Water                                                 |
| Steam                                                 |
| Minerals,Vegetables and animal oils, combustible liqu |
| Acids                                                 |
| air                                                   |
| Gases                                                 |
| alkalies                                              |
| Other liquids/gases which do not need identification  |
| hydrocarbons/organic compounds                        |