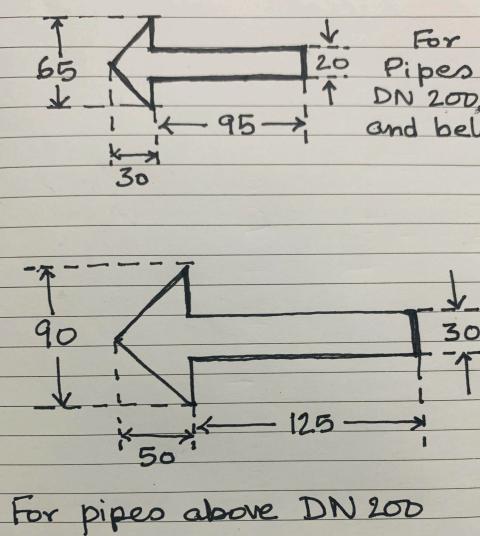

#### Additional Identification

1. Lettering is used to make identification clear and more specific

2. Arrows these are used to show the flow of direction of the material carried within the pipes

| Outside c<br>co | Size o<br>legend(<br>m) |    |
|-----------------|-------------------------|----|
|                 | 20 to 30                | 10 |
| Above           | 30 to 50                | 20 |
| Above           | 50 to 80                | 30 |
| Above           | 80 to 150               | 40 |
| Above           | 150 to 250              | 90 |
| Over 250        |                         |    |