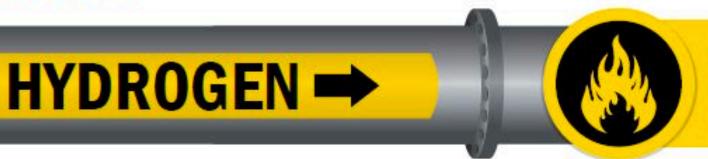

## Colour codes

FLAMMABLE OR OXIDIZING | Black on Yellow Fluids with vapors that will burn in air, or fluids which cause other materials to burn

CANOLA OIL ->

COMBUSTIBLE | White on Brown Fluids that may burn but are not flammable