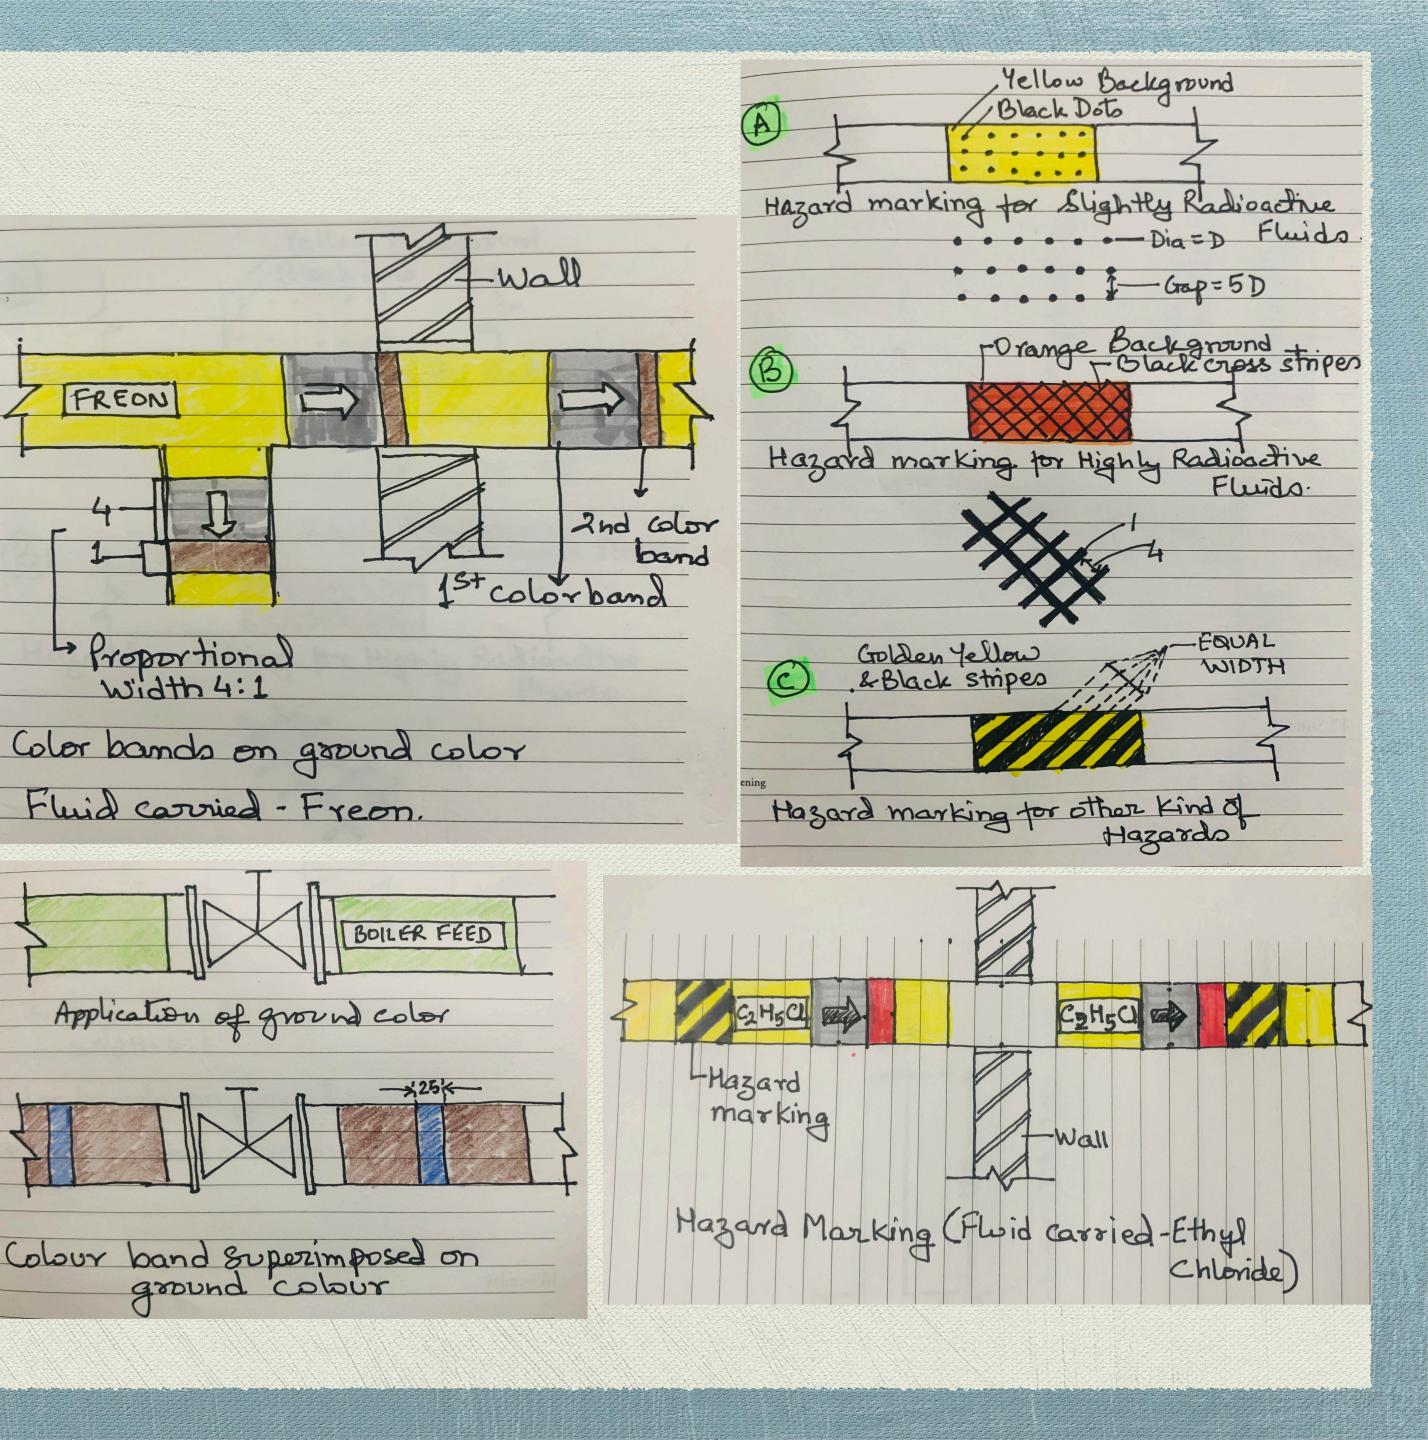

# Colour coding of pipelines?

Identification of contents of pipelines is achieved by imposing suitable colour bands on the ground colour in addition to use of lettering and arrows. Use of lettering reduces the possibility of mistakes in anticipation

Colour shades to be used as per IS 2379

1. The system of colour coding consist of a ground colour and colour bands superimposed on it

2. The base colour is the basic nature of the fluid carried, it distinguishes one fluid from another

3. The colour band superimposed on the ground colour distinguishes condition of the fluid and kind of the fluid

4. Base colour band is minimum 300 MM in width

## Pipe Marker Placement

These are superimposed on the ground colour at the following locations

I. At battery limit points

2. At intersection points and change of direction points in piping ways

3. Other points such as midway of each piping way, near walls, Junction joints of service appliances, walls, on either side of pipe culverts

4. For long stretch yard piping at 50 m intervals

5. At start and terminating points

#### Additional Identification

1. Lettering is used to make identification clear and more specific

2. Arrows these are used to show the flow of direction of the material carried within the pipes