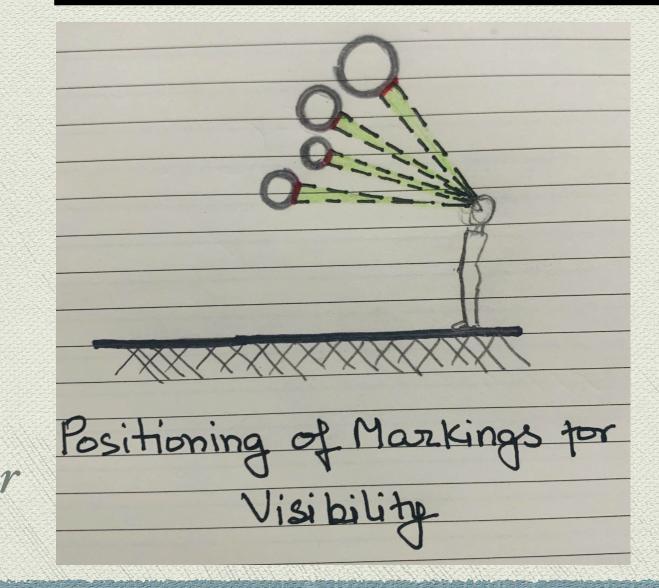

### Visibility

Visibility of marking it is important to ensure this

1. The markings and colour has to be in line with vision of the person standing below

2. Colour and text should be all around the pipe

3. Electrical illumination Should be such so as to make the colour bands and agents visible in the dark