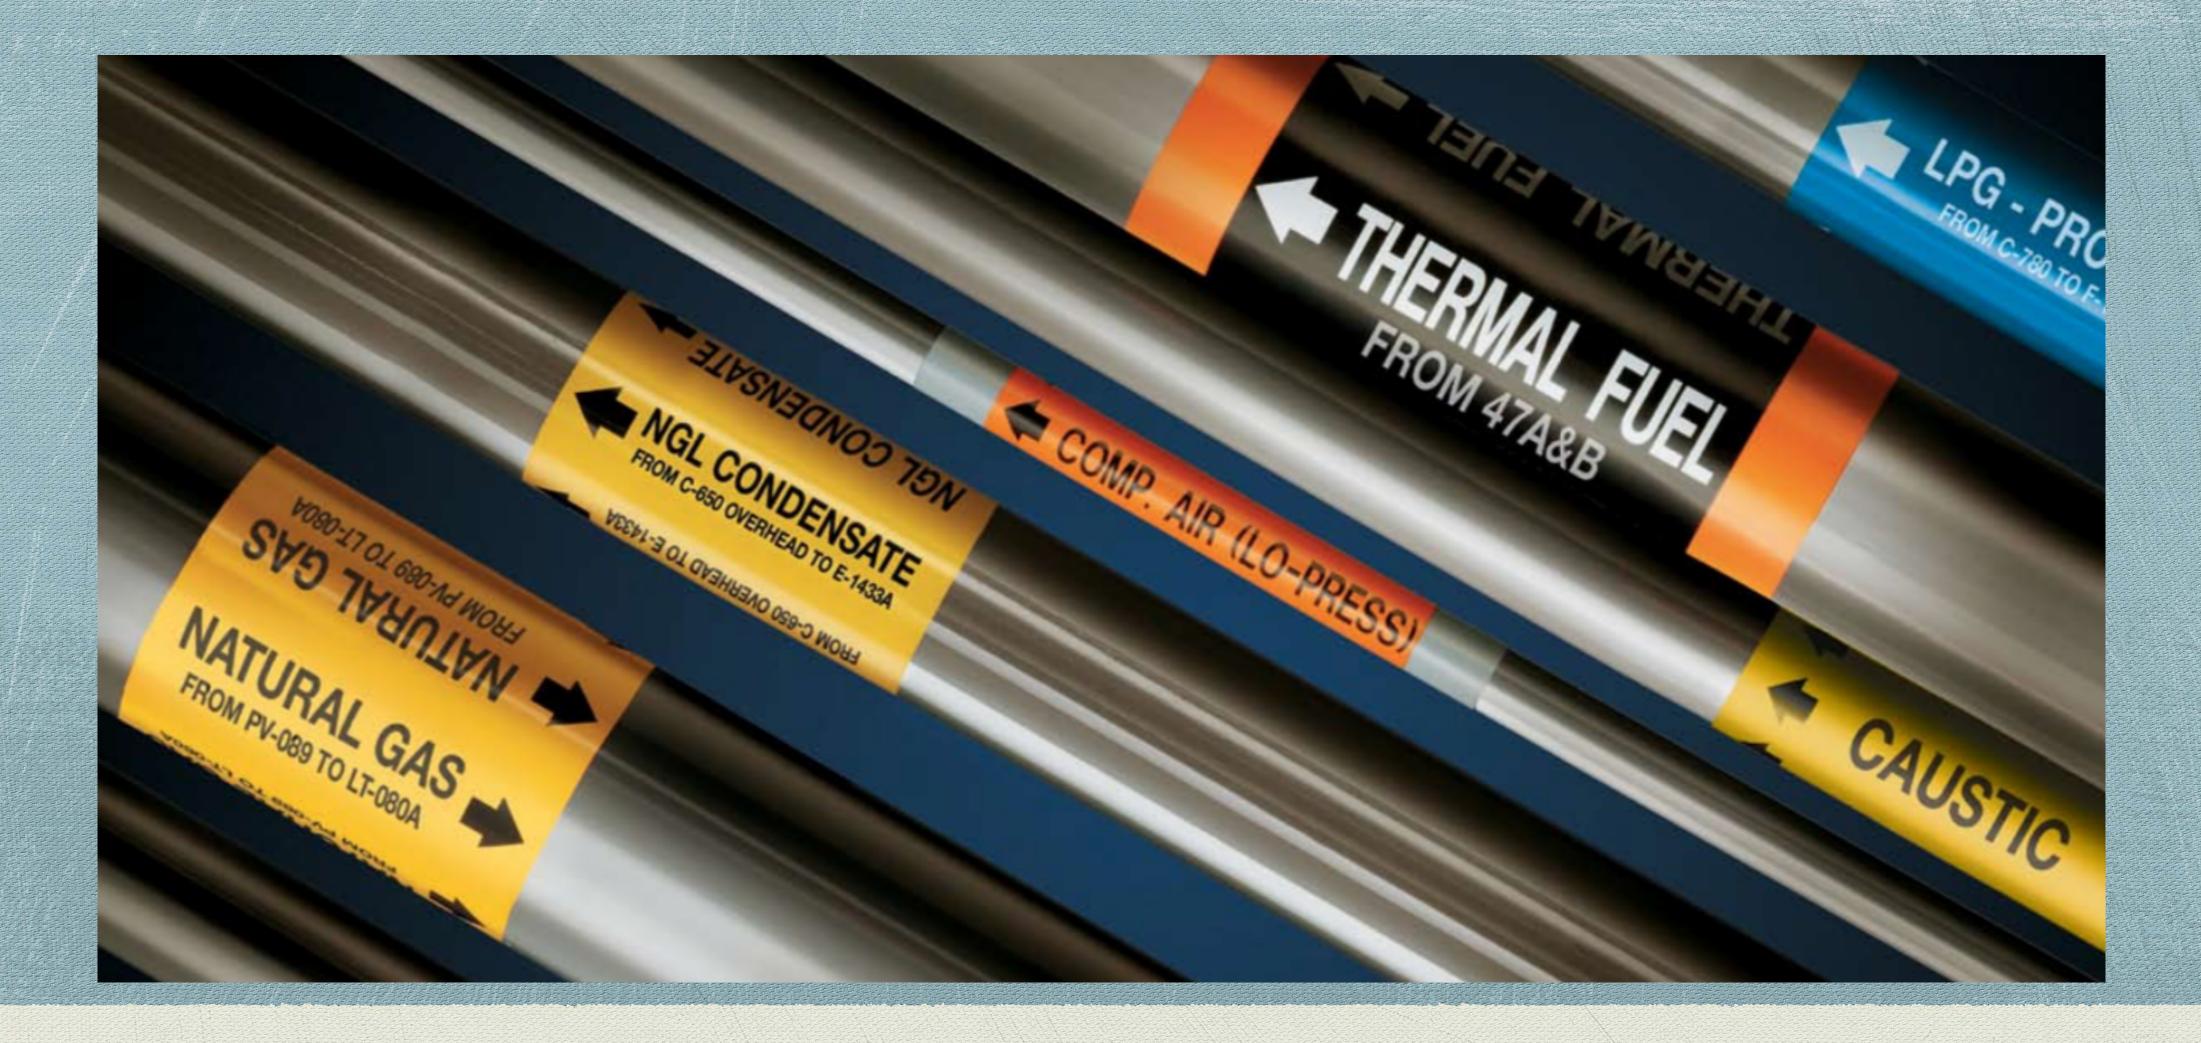

# Colour coding of pipelines?

Identification of contents of pipelines is achieved by imposing suitable colour bands on the ground colour in addition to use of lettering and arrows. Use of lettering reduces the possibility of mistakes in anticipation

## Colour codes

FLAMMABLE OR OXIDIZING | Black on Yellow Fluids with vapors that will burn in air, or fluids which cause other materials to burn

CANOLA OIL ->

COMBUSTIBLE | White on Brown Fluids that may burn but are not flammable

NITRIC ACID =>

TOXIC OR CORROSIVE | Black on Orange Fluids which are corrosive or toxic or will produce corrosive or toxic substances

#### SPRINKLER WATER

FIRE QUENCHING | White on Red

Water and other substances used in fire-fighting systems

**BOILER WATER** 

**OTHER WATER** | White on Green Any other water, except for water used in fire-fighting systems

COMPRESSED AIR | White on Blue Any vapor or gas under pressure that does not fit a category above

| Substance                                             |
|-------------------------------------------------------|
| Water                                                 |
| Steam                                                 |
| Minerals,Vegetables and animal oils, combustible liqu |
| Acids                                                 |
| air                                                   |
| Gases                                                 |
| alkalies                                              |
| Other liquids/gases which do not need identification  |
| hydrocarbons/organic compounds                        |

#### Additional Identification

1. Lettering is used to make identification clear and more specific

2. Arrows these are used to show the flow of direction of the material carried within the pipes